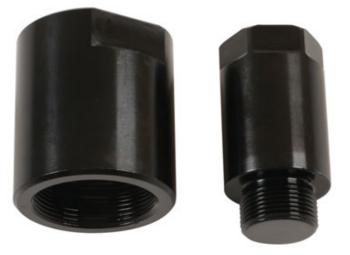

## **Dual Connection Adaptor - for Bosch**

A two piece double threaded adaptor that attaches to both inner and outer threads on the injector body to allow the use of a slide hammer. By connecting to both inner and outer threads the force of the slide hammer impact is spread across a greater area of the injector body reducing potential damage.

## **Additional Information**

- Applications include: BMW, Mercedes-Benz, PSA and Renault. Also works on Ford Fiesta 1.4TDCi with Siemens injectors.
- Allows a connection to both the internal M17 internal thread and the M27x1 external thread.
- To be used with the Laser Slide Hammer (such as Part No. 4811) or with any slide hammer with a 5/8" UNF thread.
- Use in conjunction with Laser Bosch Injector Dismantling Tool (Part No. 4761).
- · Made in Sheffield. Adhere to recommended torque.